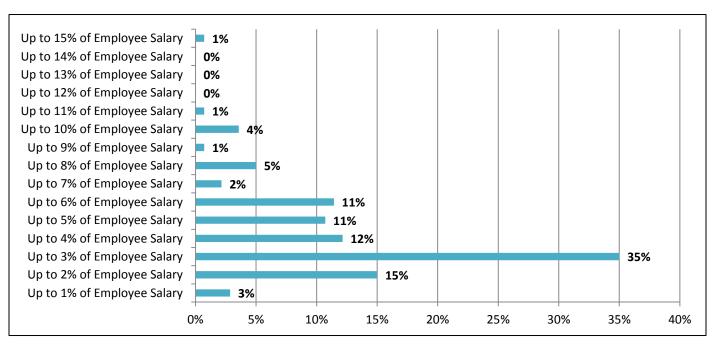

al Retirement Plans

## N = 331

Of participating organizations, **64% (213)** organizations provide formal retirement plans. The types of plans formally offered by these organizations are depicted in Figure 9 below:



## Figure 9: Types of Formal Retirement Plans Offered by Participating Organizations

## Paying for Retirement Plans N = 205

Of participating organizations:

- 40% (82) contribute if the employee contributes
- 40% (81) contributes, employee may contribute
- 12% (24) does not contribute, only the employ contributes
- 9% (18) contributes, employee does not contribute

## Percentage of Employer Contribution to Retirement Plans

Participating organizations that contribute to their employee's retirement plans reported the levels of their contribution as depicted in Figure 10.



## Figure 10: Level of Employer Contribution to Employee Retirement Plans

## **Vesting Periods for Retirement Plans**

## N = 199

**48% (96)** of participants reported having no vesting period for their retirement plans. Other participants reported the following vesting periods:

- 22(21%) 1 Year
- 11 (11%) 2 Years
- 22 (21%) 3 Years
- 2 (2%) 4 Years
- 28 (27%) 5 Years
- 10 (10%) 6 Years
- 3 (3%) 7 Years
- 2 (2%) 8 Years
- 0 (0%) 9 Years
- 3 (3%) 10 Years

| Length of Waiting Period | % Participants | # Participants |
|--------------------------|----------------|----------------|
| 0 Employees              | 35%            | 102            |
| 1-5 Employees            | 52%            | 151            |
| 6-10 Employees           | 8%             | 22             |
| 11-24