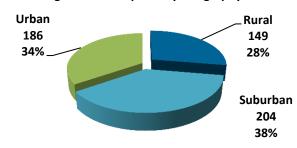

Figure 2: Participants by Geography

### N = 337

More organizations (e.g. 37%) reported having 1-5 employees than organizations reporting no employees or organizations reporting more than 5 employees. Organizations reported the following number of full-time employees:

- 22 (7%) organizations reported that they had *0 full time* employees
- **123 (37%)** organizations reported that they had **1-5 full-time** employees
- 85 (25%) organizations reported that they had 6-20 full-time employees
- 41 (12%) organizations reported that they had 21-50 full-time employees
- 19 (5%) organizations reported that they had 51-100 full-time employees
- 30 (9%) organizations reported that they had 101-300 full-time employees
- 7 (2%) organizations reported that they had 301-500 full-time employees
- 10 (3%) organizations reported that they had over 500 full-time employees