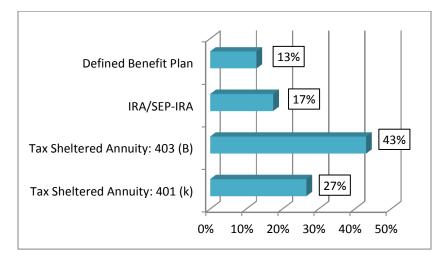

anning to increase the number of employees eligible for benefits were the second highest anticipated change (at 21%).

- 27% (62) Increase employee premium contributions
- 21% (48) Increase the # of employees eligible for benefits
- 19% (43) Increase health insurance deductibles
- 17% (39) Increase health insurance co-pays and/or coinsurance
- 10% (24) Introduce a wellness/employee health management program
- 4% (9) Not insure spouses of employees who have access to their own employer sponsored coverage
- 2% (4) Reduce the number of employees eligible for benefits.



## Formal Retirement Plans

## N = 331

Of participating organizations, **64% (213)** organizations provide formal retirement plans. The types of plans formally offered by these organizations are depicted in Figure 9 below:



## Figure 9: Types of Formal Retirement Plans Offered by Participating Organizations

## Paying for Retirement Plans N = 205

Of participating organizations:

- 40% (82) contribute if the employee contributes
- 40% (81) contributes, employee may contribute
- 12% (24) does not contribute, only the employ contributes
- 9% (18) contributes, employee does not contribute

## Percentage of Employer Contribution to Retirement Plans

Participating organizations that contribute to their employee's retirement plans reported the levels of their contribution as depicted in Figure 10.



## Figure 10: Level of Employer Contribution to Employee Retirement Plans

## **Vesting Periods for Retirement Plans**

## N = 199

**48% (96)** of participants reported having no vesting period for their retirement