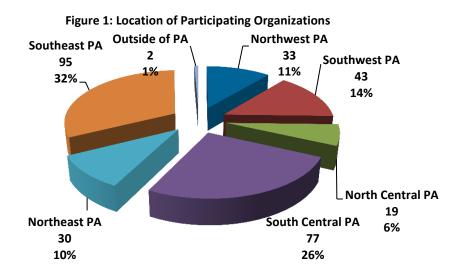

## Region Served N = 343

Survey participants collectively serve Pennsylvania residents in all 67 counties of the Commonwealth. Of participating organizations, 15% (53) serve all 67 counties and an additional 62 organizations serve counties in more than one region.

#### **Table 2: Participants by Region Served**

| Regions          | % and # of Organizations |
|------------------|--------------------------|
| Northwest PA     | <b>10%</b> (34)          |
| Southwest PA     | <b>11%</b> (39)          |
| North Central PA | <b>10%</b> (36)          |
| South Central PA | <b>20%</b> (68)          |
| Northeast PA     | <b>13%</b> (45)          |
| Southeast PA     | <b>20%</b> (68)          |
| All 67 Counties  | <b>15%</b> (53)          |