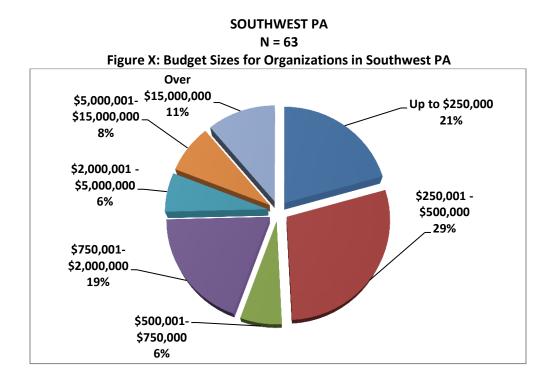

#### **Table 3: Participants by Size of Operational Budget**

| Budget Groups            | % and # of Organizations |
|--------------------------|--------------------------|
| Up to \$250,000          | <b>18%</b> (60)          |
| \$250,001 - \$500,000    | <b>16%</b> (54)          |
| \$500,001-\$750,000      | <b>9%</b> (29)           |
| \$750,001-\$2,000,000    | <b>27%</b> (90)          |
| \$2,000,001 -\$5,000,000 | <b>11%</b> (38)          |
| \$5,000,001-\$15,000,000 | <b>12%</b> (41)          |
| Over \$15,000,000        | <b>8%</b> (27)           |

## Budget Size by Geography Type N = 339

Organizational budgets broken out by geographical type can be seen in Figure 3 below. The majority (43%) have budgets that fall between \$750,000 and \$2,000,000. Rural areas tend to have more small organizations; suburban areas tend to have slightly more mid-size organizations and also more of the largest (e.g. over \$15 M) organizations. Urban areas tend to have more organizations between \$5M and \$15 M than either rural or suburban areas.