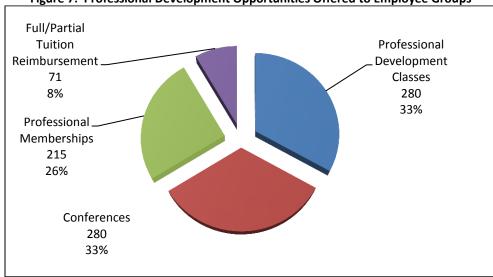

rth Year      | 32   | 0    |
| Fifth Year       | 41   | 0    |
| Sixth Year       | 32   | 0    |
| Seventh Year     | 27   | 0    |
| Eighth Year      | 29   | 0    |
| Ninth Year       | 28   | 0    |
| Tenth Year       | 34   | 0    |
| 11-15 Years      | 120  | 0    |
| 16-20 Years      | 22   | 0    |
| 21-24 Years      | 23   | 0    |
| 25-29 Years      | 23   | 0    |
| 30-34 Years      | 22   | 0    |
| 35+ Years        | 22   | 0    |

## **Professional Development Opportunities**

## N= 337

**98% (329)** of participants reported offering some type of professional development opportunity to employees, which indicates the strong value that this sector places on employee enrichment. Figure 7 indicates the type of development opportunities offered to participant employee groups.



Figure 7: Professional Development Opportunities Offered to Employee Groups

## **Employee Assistance Program**

## N= 337

An Employee Assistance Program (EAP) is a confidential service paid for by the employer to provide counseling to a variety of problems that can impact job performance.

**31% (106)** report offering an EAP to their employees.

## Union Contracts

N= 337

4% (14) of respondents report having union contracts for one or more employee positions.

## These positions include, but are not limited to:

- Administrative staff
- Behavioral Specialist
- Bookkeeper
- Case managers
- Child Care Counselors
- Child Care/Family Workers
- Children's Outreach Coordinator
- Circulation Staff
- Clerical staff
- Community Support Professionals
- Direct care workers
- Direct Support Prof