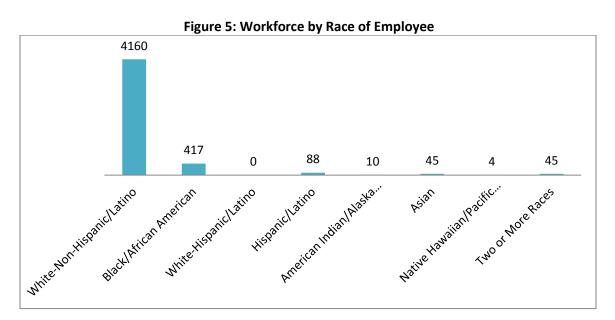

|  |  |  |
| Contributions from Individuals | 23%   | 21%   | 22%      |  |  |  |  |  |
| Foundations/Trusts             | 6%    | 8%    | 15%      |  |  |  |  |  |
| United Way                     | 1%    | 0%    | 0%       |  |  |  |  |  |
| Government                     | 43%   | 45%   | 37%      |  |  |  |  |  |
| Membership Dues                | 4%    | 3%    | 4%       |  |  |  |  |  |
| Program Service Fees           | 17%   | 17%   | 17%      |  |  |  |  |  |
| Revenue from Sales             | 1%    | 2%    | 2%       |  |  |  |  |  |
| Investment Income              | 2%    | 1%    | 3%       |  |  |  |  |  |
| Other                          | 1%    | 1%    | 1%       |  |  |  |  |  |

## Table 6: Primary Source of Funding by Geography Type





## WORKFORCE BY RACE OF EMPLOYEE



## Employee Eligibility for Public Assistance

Though nonprofits collectively comprise the third largest employer group in the nation (*Salamon, Sokolowski & Geller, 2012*), many nonprofit employments make salaries at a level that qualifies them for public assistance. In answer to the question: *Approximately, how many of your employees are eligible for public assistance benefits?*, **63** organizations reported **1,434 employees as being eligible.** An additional 30 noted they were not certain or unsure.

# COMPENSATION, EMPLOYMENT & BENEFITS PRACTICES COMPENSATION PRACTICES

## Fiscal Year Calendar N = 339

Most participants reported that their fiscal year started either in January (41%) or July (53%). A smaller number (5%) reported that their fiscal year started in September or Octobe