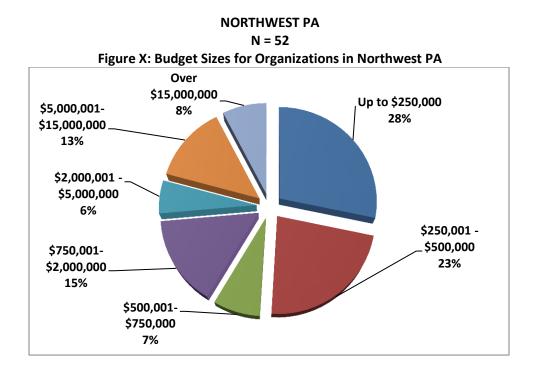

#### **Table 3: Participants by Size of Operational Budget**

| Budget Groups            | % and # of Organizations |
|--------------------------|--------------------------|
| Up to \$250,000          | <b>18%</b> (60)          |
| \$250,001 - \$500,000    | <b>16%</b> (54)          |
| \$500,001-\$750,000      | <b>9%</b> (29)           |
| \$750,001-\$2,000,000    | <b>27%</b> (90)          |
| \$2,000,001 -\$5,000,000 | <b>11%</b> (38)          |
| \$5,000,001-\$15,000,000 | <b>12%</b> (41)          |
| Over \$15,000,000        | <b>8%</b> (27)           |

## Budget Size by Geography Type N = 339

Organizational budgets broken out by geographical type can be seen in Figure 3 below. The majority (43%) have budgets that fall between \$750,000 and \$2,000,000. Rural areas tend to have more small organizations; suburban areas tend to have slightly more mid-size organizations and also more of the largest (e.g. over \$15 M) organizations. Urban areas tend to have more organizations between \$5M and \$15 M than either rural or suburban areas.