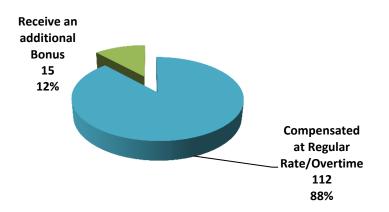

| 45%            | 50             |
| Pay a flat rate for being on call                 | 27%            | 30             |
| Do not pay or provide time off (exempt staff)     | 12%            | 13             |
| Pay a show-up rate and hourly pay for time worked | 8%             | 9              |
| Provide compensatory time off (flex time)         | 7%             | 8              |

## **Evening/Night Shift Work**

## N = 337

Of participating organizations:

- **41% (137)** report having evening/shift work
- **59% (200)** report having no evening/shift work

The majority (88%) of those that have evening/shift work note that these employees are compensated at regular/overtime rates as opposed to receiving an additional bonus.

## Figure 6: Type of Compensation for Evening/Shift Work



Of the ten (10) organizations who responded to the question, *How much additional pay do employees receive for working the evening/night shift?*:

- 1 reported \$2.50/hr
- 4 reported \$1.00/hr
- 5 reported \$.50/hr

## POLICY FOR EXTENSIVE OVERTIME

## N= 300

Of participating organizations:

- **269 (89%)** noted that they have no formal policy for compensating exempt staff who put in extensive overtime.
- **31 (10%)** noted that they do have a formal policy for compensating exempt staff who put in extensive overtime.

Regardless of the formal policy:

- 61% (178) provide compensatory time off
- 3% (10) pay overtime rates
- **2% (5)** pay straight time
- 33% (97) do not compensative for extensive overtime

## Premium Pay for Bi-Lingual Staff

## N =337

7% (22) of participants reported