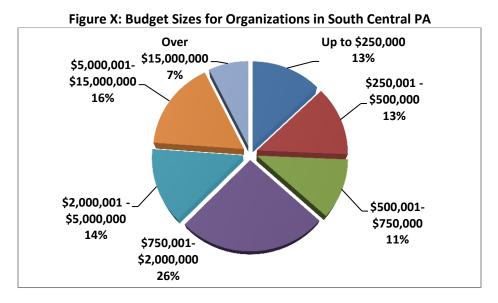

#### **Table 3: Participants by Size of Operational Budget**

| Budget Groups            | % and # of Organizations |
|--------------------------|--------------------------|
| Up to \$250,000          | <b>18%</b> (60)          |
| \$250,001 - \$500,000    | <b>16%</b> (54)          |
| \$500,001-\$750,000      | <b>9%</b> (29)           |
| \$750,001-\$2,000,000    | <b>27%</b> (90)          |
| \$2,000,001 -\$5,000,000 | <b>11%</b> (38)          |
| \$5,000,001-\$15,000,000 | <b>12%</b> (41)          |
| Over \$15,000,000        | <b>8%</b> (27)           |

## Budget Size by Geography Type N = 339

Organizational budgets broken out by geographical type can be seen in Figure 3 below. The majority (43%) have budgets that fall between \$750,000 and \$2,000,000. Rural areas tend to have more small organizations; suburban areas tend to have slightly more mid-size organizations and also more of the largest (e.g. over \$15 M) organizations. Urban areas tend to have more organizations between \$5M and \$15 M than either rural or suburban areas.