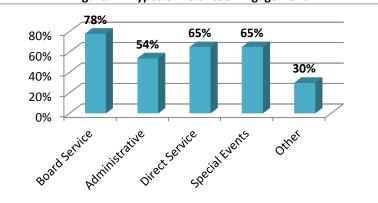

** hours of their time. Using the 2015 US. Bureau of Labor Statistics estimated value of volunteer time (e.g. 23.07 per hour); volunteers reported here contributed a minimum of

\$36,976,158 to Pennsylvania's economy (assuming that every volunteer gave only one hour of time.

## **Intern Stipend**

N = 291

Of participating organizations, 14% (42) reported that they pay a stipend to their interns.

## Volunteers Working with Children and/or Youth

## N = 317

Of participating organizations, **17% (275)** reported that they are aware of the new state requirements for screening volunteers who work with children and youth.

## **Types of Volunteer Engagement**

### N = 275

Participants reported that volunteers engage with their organization in various capacities as seen in Figure 11 below.





Though Figure 11 indicates that more organizations engage volunteers on their boards than any other type of volunteer engagement, the largest number of volunteers contributes their time in an administrative role, as seen in Table 29 below.

| Table 23. # Of Volunteers by Function |                |                |  |  |  |  |
|---------------------------------------|----------------|----------------|--|--|--|--|
| Volunteer Function                    | % Participants | # Participants |  |  |  |  |
| Administrative                        | 46%            | 89,261         |  |  |  |  |
| Board Service                         | 31%            | 6,182          |  |  |  |  |
| Direct Service                        | 31%            | 60,749         |  |  |  |  |
| Special Events