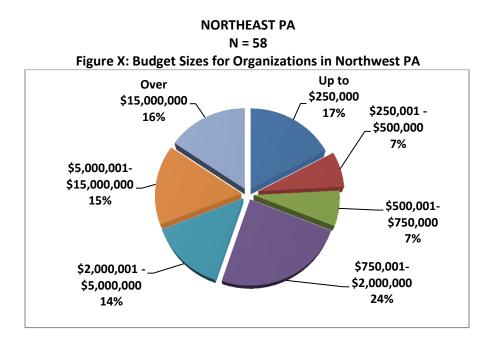

#### **Table 3: Participants by Size of Operational Budget**

| Budget Groups            | % and # of Organizations |
|--------------------------|--------------------------|
| Up to \$250,000          | <b>18%</b> (60)          |
| \$250,001 - \$500,000    | <b>16%</b> (54)          |
| \$500,001-\$750,000      | <b>9%</b> (29)           |
| \$750,001-\$2,000,000    | <b>27%</b> (90)          |
| \$2,000,001 -\$5,000,000 | <b>11%</b> (38)          |
| \$5,000,001-\$15,000,000 | <b>12%</b> (41)          |
| Over \$15,000,000        | <b>8%</b> (27)           |

## Budget Size by Geography Type N = 339

Organizational budgets broken out by geographical type can be seen in Figure 3 below. The majority (43%) have budgets that fall between \$750,000 and \$2,000,000. Rural areas tend to have more small organizations; suburban areas tend to have slightly more mid-size organizations and also more of the largest (e.g. over \$15 M) organizations. Urban areas tend to have more organizations between \$5M and \$15 M than either rural or suburban areas.