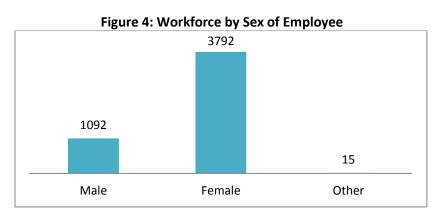

| Rural | Urban | Suburban |  |  |  |  |  |
| Contributions from Individuals | 23%   | 21%   | 22%      |  |  |  |  |  |
| Foundations/Trusts             | 6%    | 8%    | 15%      |  |  |  |  |  |
| United Way                     | 1%    | 0%    | 0%       |  |  |  |  |  |
| Government                     | 43%   | 45%   | 37%      |  |  |  |  |  |
| Membership Dues                | 4%    | 3%    | 4%       |  |  |  |  |  |
| Program Service Fees           | 17%   | 17%   | 17%      |  |  |  |  |  |
| Revenue from Sales             | 1%    | 2%    | 2%       |  |  |  |  |  |
| Investment Income              | 2%    | 1%    | 3%       |  |  |  |  |  |
| Other                          | 1%    | 1%    | 1%       |  |  |  |  |  |

## Table 6: Primary Source of Funding by Geography Type





## WORKFORCE BY RACE OF EMPLOYEE



## Employee Eligibility for Public Assistance

Though nonprofits collectively comprise the third largest employer group in the nation (*Salamon, Sokolowski & Geller, 2012*), many nonprofit employments make salaries at a level that qualifies them for public assistance. In answer to the question: *Approximately, how many of your employees are eligible for public assistance benefits?*, **63** organizations reported **1,434 employees as being eligible.** An additional 30 noted they were not certain or unsure.

# COMPENSATION, EMPLOYMENT & BENEFITS PRACTICES COMPENSATION PRACTICES

## Fiscal Year Calendar N = 339

Most participants reported that their fiscal year started either in January (41%) or July (53%). A smaller number (5%) reported that their fiscal