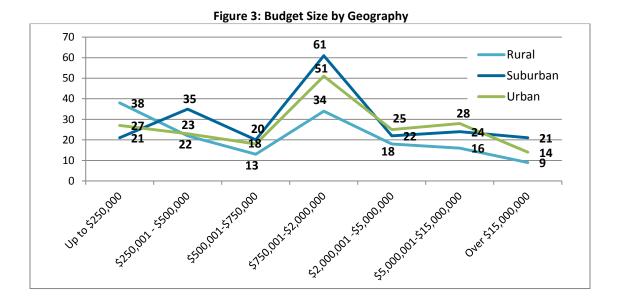

## Budget Size by Geography Type N = 339

Organizational budgets broken out by geographical type can be seen in Figure 3 below. The majority (43%) have budgets that fall between \$750,000 and \$2,000,000. Rural areas tend to have more small organizations; suburban areas tend to have slightly more mid-size organizations and also more of the largest (e.g. over \$15 M) organizations. Urban areas tend to have more organizations between \$5M and \$15 M than either rural or suburban areas.