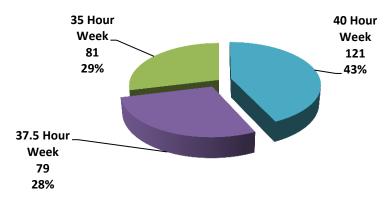

ve no formal policy for compensating exempt staff who put in extensive overtime.
- **31 (10%)** noted that they do have a formal policy for compensating exempt staff who put in extensive overtime.

Regardless of the formal policy:

- 61% (178) provide compensatory time off
- 3% (10) pay overtime rates
- **2% (5)** pay straight time
- 33% (97) do not compensative for extensive overtime

## Premium Pay for Bi-Lingual Staff

## N =337

7% (22) of participants reported paying a premium for staff who have the bilingual skills needed to fulfill organization mission.

## EMPLOYMENT PRACTICES

## Full-Time Work Week

## N = 281

Participants reported their employees typically must work the following number of hours to be considered Full-Time. Figure 5: # of Hours in a Typical Full-Time Work Week



The 66 participants that responded with *Other* noted that their employees need to work the following to be considered full-time:

- 56% (30) Hours
- 25% (32) Hours
- 6% (20) Hours
- 6% (36) Hours
- 6% (40) Hours

Introductory/Probation Period N = 337

**80%** (270) of participants report having an introductory/probationary period for new employees who have been onboarded to the organization.

| Table 11. Length of Introductory/ | ribbationalyrenou |               |
|-----------------------------------|-------------------|---------------|
| Length of Introductory Period     | % Participants    | #Participants |
| 1 Month                           | 0.4%              | 1             |
| 2 Months                          | 5%                | 12            |
| 3 Months