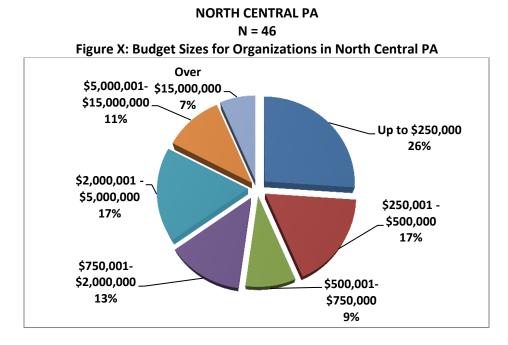

#### **Table 3: Participants by Size of Operational Budget**

| Budget Groups            | % and # of Organizations |
|--------------------------|--------------------------|
| Up to \$250,000          | <b>18%</b> (60)          |
| \$250,001 - \$500,000    | <b>16%</b> (54)          |
| \$500,001-\$750,000      | <b>9%</b> (29)           |
| \$750,001-\$2,000,000    | <b>27%</b> (90)          |
| \$2,000,001 -\$5,000,000 | <b>11%</b> (38)          |
| \$5,000,001-\$15,000,000 | <b>12%</b> (41)          |
| Over \$15,000,000        | <b>8%</b> (27)           |

## Budget Size by Geography Type N = 339

Organizational budgets broken out by geographical type can be seen in Figure 3 below. The majority (43%) have budgets that fall between \$750,000 and \$2,000,000. Rural areas tend to have more small organizations; suburban areas tend to have slightly more mid-size organizations and also more of the largest (e.g. over \$15 M) organizations. Urban areas tend to have more organizations between \$5M and \$15 M than either rural or suburban areas.