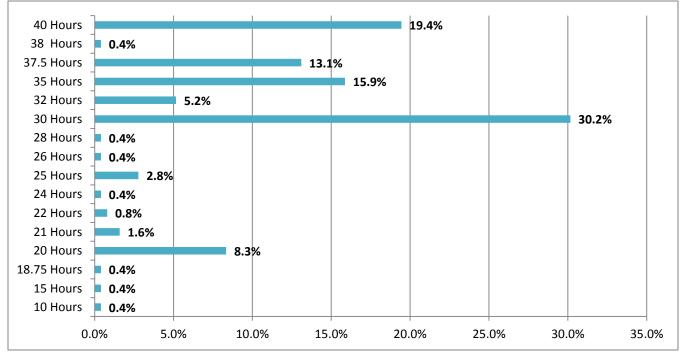

|
| Health Reimbursement Arrangement (HRA)     | 14%            | 38             |
| Qualified High Deductible Plan (QHDHP)     | 14%            | 38             |
| Monthly Stipend Paid Directly to Employees | 4%             | 12             |
| Do Not Provide Medical Insurance           | 3%             | 8              |

## Table 25: Type of Medical Insurance Offered in the Last 12 Months

## **Employees Eligible for Health Insurance**

N = 272

Of participating organizations:

- 99.6% (271) reported that the full-time employees were eligible for health insurance
- **24% (66)** reported that part-time employees were eligible for health insurance.

To be eligible for health insurance, participants reported that employees have to work the following minimum number of hours per week:



Figure 8: Minimum Hours of Work Required for Insurance Eligibility

## Prorated Insurance for Part-Time Employees

## N = 87

For participants reporting that they provide benefits to part-time employees:

- 34% (30) stated that the benefits are prorated according to the employee's work schedule;
- 66% (57) stated that full benefits are given to employees who work the minimum number of hours.

## **Domestic Partner Benefits**

## N = 281

Of participating organizations:

- **32% (89)** reported that they offer medical insurance to spouses/domestic partners (regardless of sexual orientation).
- 23% (64) reported that they offer medical insurance to any domestic partner (married or unmarried).
- 8% (24) reported they offer medical insurance to heterosexual married partners.

## Percentage o