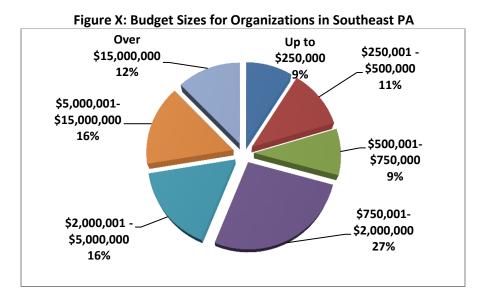

#### **Table 3: Participants by Size of Operational Budget**

| Budget Groups            | % and # of Organizations |
|--------------------------|--------------------------|
| Up to \$250,000          | <b>18%</b> (60)          |
| \$250,001 - \$500,000    | <b>16%</b> (54)          |
| \$500,001-\$750,000      | <b>9%</b> (29)           |
| \$750,001-\$2,000,000    | <b>27%</b> (90)          |
| \$2,000,001 -\$5,000,000 | <b>11%</b> (38)          |
| \$5,000,001-\$15,000,000 | <b>12%</b> (41)          |
| Over \$15,000,000        | <b>8%</b> (27)           |

## Budget Size by Geography Type N = 339

Organizational budgets broken out by geographical type can be seen in Figure 3 below. The majority (43%) have budgets that fall between \$750,000 and \$2,000,000. Rural areas tend to have more small organizations; suburban areas tend to have slightly more mid-size organizations and also more of the largest (e.g. over \$15 M) organizations. Urban areas tend to have more organizations between \$5M and \$15 M than either rural or suburban areas.